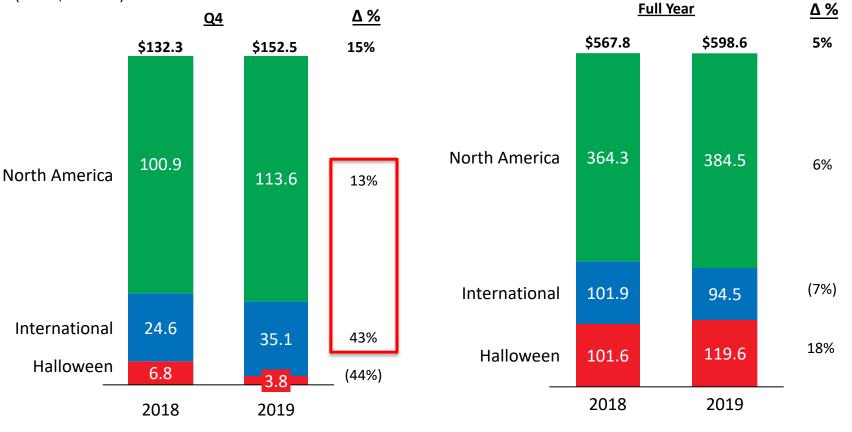

#### Performed Well vs. Industry and vs. Internal Expectations

- Net Sales up 15% vs. Q4'18; Full year sales up 5%
- The strongest year-over-year sales growth rate we have posted in nearly five years.
- International sales up 43% vs. Q4'18
- Sales Frozen 2 were very strong
- Solid base of evergreens Seasonal up 16% vs. Q4'18