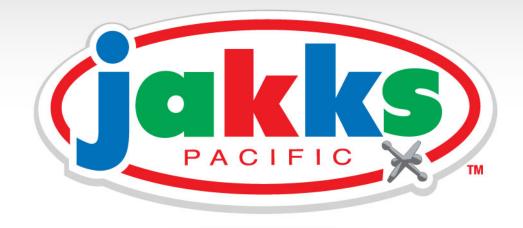

#### Performed Well vs. Industry and vs. Internal Expectations

- Net Sales up 15% vs. Q4'18; Full year sales up 5%
- The strongest year-over-year sales growth rate we have posted in nearly five years.
- International sales up 43% vs. Q4'18
- Sales Frozen 2 were very strong
- Solid base of evergreens Seasonal up 16% vs. Q4'18

## CEO OVERVIEW

**Balancing Evergreens and Licenses** 

Products that performed well in Q4 include:

- Frozen 2
- Nintendo
- Xtreme Power Dozer
- Fly Wheels
- Minnie Mouse

### Girls:

- Frozen 2
- Kitten Katfe
- Cute Girls Hairstyles

#### Boys

- Fly Wheels
- Sega, Nintendo
- Last Kids on Earth

Frozen 2

Kitten Catfe

Cute Girls Hairstyles

Fly Wheels

Last Kids on Earth

Nintendo