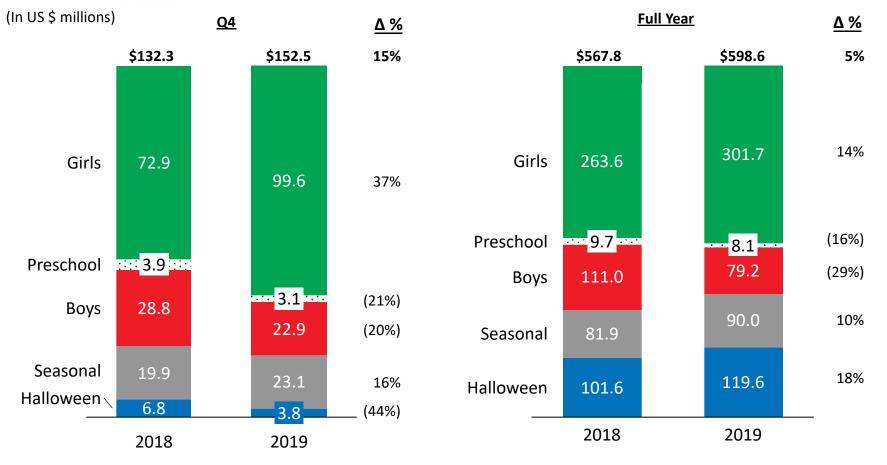

## WORLDWIDE NET SALES (by Category)

(In US \$ millions)

|           | Q4 |       |    |       | Favorable/(Unfavorable) |       |       | Full Year |       |    |       |    | Favorable/(Unfavorable) |       |   |
|-----------|----|-------|----|-------|-------------------------|-------|-------|-----------|-------|----|-------|----|-------------------------|-------|---|
|           |    | 2018  |    | 2019  |                         | Δ\$   | Δ%    |           | 2018  |    | 2019  |    | ∆\$                     | Δ%    |   |
| Girls     | \$ | 72.9  | \$ | 99.6  | \$                      | 26.7  | 37%   | \$        | 263.6 | \$ | 301.7 | \$ | 38.1                    | 14%   | 1 |
| Boys      |    | 28.8  |    | 22.9  |                         | (5.9) | (20%) |           | 111.0 |    | 79.2  |    | (31.8)                  | (29%) | l |
| Seasonal  |    | 19.9  |    | 23.1  |                         | 3.2   | 16%   |           | 81.9  |    | 90.0  |    | 8.1                     | 10%   | l |
| Halloween |    | 6.8   |    | 3.8   |                         | (3.0) | (44%) |           | 101.6 |    | 119.6 |    | 18.0                    | 18%   | l |
| Preschool |    | 3.9   |    | 3.1   |                         | (0.8) | (21%) |           | 9.7   |    | 8.1   |    | (1.6)                   | (16%) |   |
| Total     | \$ | 132.3 | \$ | 152.5 | \$                      | 20.2  | 15%   | \$        | 567.8 | \$ | 598.6 | \$ | 30.8                    | 5%    |   |