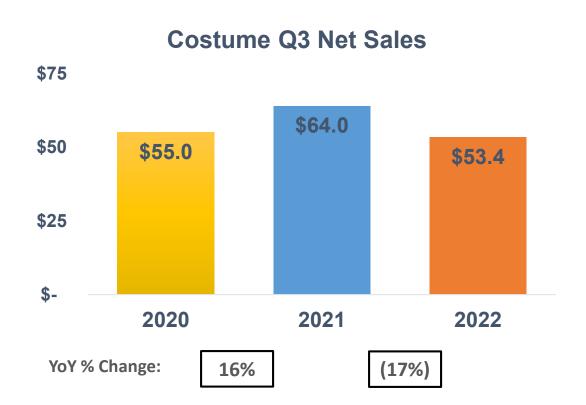

#### 2022 Q3 Costume Net Sales

#### Net Sales through September exceed full-year 2021

- Q3 Net Sales were \$323.0 million, 36% increase over prior year
- Q3 Toy/Consumer Products (CP) business up 56% while Costumes business decreased 17% versus Q3 2021
- Q3 gross margins were negatively impacted by higher import/freight costs
- Q3 Adjusted EBITDA of \$59.4 million, compared to \$41.7 million in the third quarter of 2021
- YTD Net Sales \$664.3M, 53% increase over prior year
- YTD Net Sales are 7% higher than FY21 Net Sales of \$621.1M
- YTD Toy/Consumer Products (CP) business up 58% while Costumes business increased 36% vs. YTD 2021
- YTD Retail Toy/CP POS at Top 3 US customers up over 20%