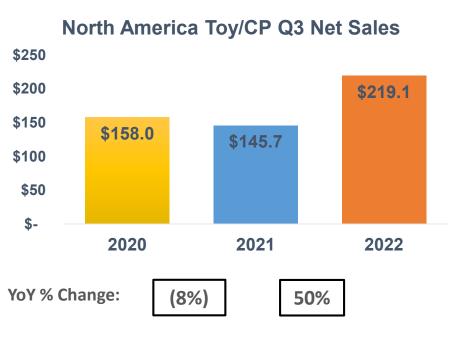

ear 2021

- Q3 Net Sales were \$323.0 million, 36% increase over prior year
- Q3 Toy/Consumer Products (CP) business up 56% while Costumes business decreased 17% versus Q3 2021
- Q3 gross margins were negatively impacted by higher import/freight costs
- Q3 Adjusted EBITDA of \$59.4 million, compared to \$41.7 million in the third quarter of 2021
- YTD Net Sales \$664.3M, 53% increase over prior year
- YTD Net Sales are 7% higher than FY21 Net Sales of \$621.1M
- YTD Toy/Consumer Products (CP) business up 58% while Costumes business increased 36% vs. YTD 2021
- YTD Retail Toy/CP POS at Top 3 US customers up over 20%





#### 2022 Q3 Net Sales







#### **2022 YTD Net Sales**







#### 2022 Q3 Toy/CP Net Sales







### 2022 YTD Toy/CP Net Sales









#### 2022 Q3 Toy/CP Net Sales









## 2022 YTD Toy/CP Net Sales









#### 2022 Q3 Costume Net Sales







#### **2022 YTD Costume Net Sales**

YoY % Change:

\$ Millions



36%

21%





#### 2022 Q3 Gross Margin %







### 2022 YTD Gross Margin %







#### 2022 Q3 Adjusted EBITDA







#### 2022 TTM Adjusted EBITDA







### Q3 '22 vs '21 Inventory

\$ Millions

#### **Q3 Inventory**







### **TTM Adjusted EBITDA**









#### **Total Debt**



<sup>\*</sup>Short-term and long-term debt, net of discounts and deferred issuance costs







## Snap AR









## **Q4 Key Items**







## **Q4 Key Items**







## **Q4 Key Items**















#### THANK YOU