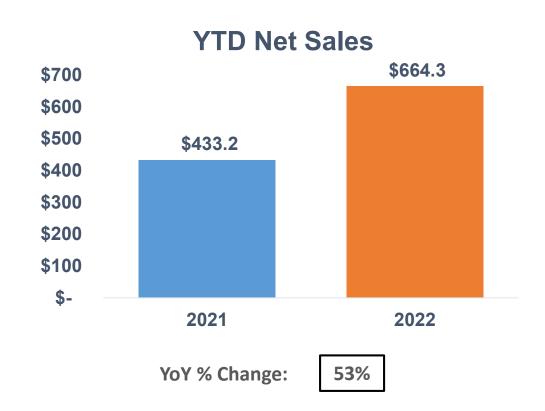

#### Net Sales through September exceed full-year 2021

- Q3 Net Sales were \$323.0 million, 36% increase over prior year
- Q3 Toy/Consumer Products (CP) business up 56% while Costumes business decreased 17% versus Q3 2021
- Q3 gross margins were negatively impacted by higher import/freight costs
- Q3 Adjusted EBITDA of \$59.4 million, compared to \$41.7 million in the third quarter of 2021
- YTD Net Sales \$664.3M, 53% increase over prior year
- YTD Net Sales are 7% higher than FY21 Net Sales of \$621.1M
- YTD Toy/Consumer Products (CP) business up 58% while Costumes business increased 36% vs. YTD 2021
- YTD Retail Toy/CP POS at Top 3 US customers up over 20%

#### **2022 YTD Net Sales**