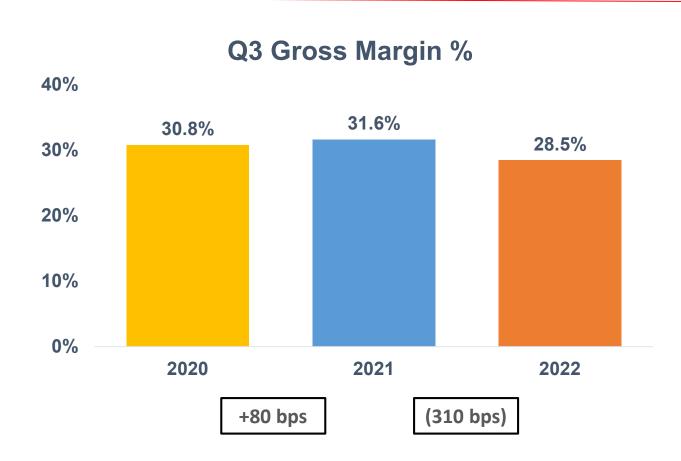

#### 2022 Q3 Gross Margin %

#### Net Sales through September exceed full-year 2021

- Q3 Net Sales were \$323.0 million, 36% increase over prior year
- Q3 Toy/Consumer Products (CP) business up 56% while Costumes business decreased 17% versus Q3 2021
- Q3 gross margins were negatively impacted by higher import/freight costs
- Q3 Adjusted EBITDA of \$59.4 million, compared to \$41.7 million in the third quarter of 2021
- YTD Net Sales \$664.3M, 53% increase over prior year
- YTD Net Sales are 7% higher than FY21 Net Sales of \$621.1M
- YTD Toy/Consumer Products (CP) business up 58% while Costumes business increased 36% vs. YTD 2021
- YTD Retail Toy/CP POS at Top 3 US customers up over 20%