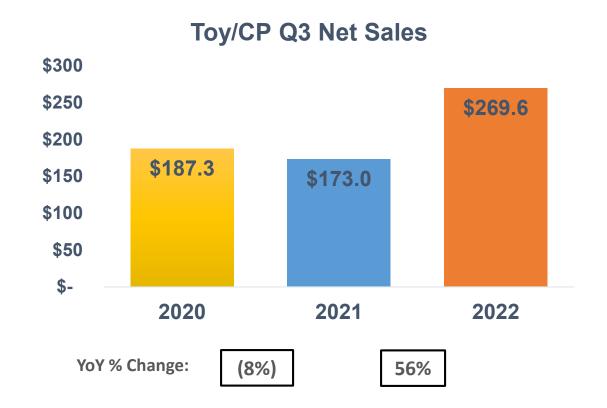

#### Net Sales through September exceed full-year 2021

- Q3 Net Sales were \$323.0 million, 36% increase over prior year
- Q3 Toy/Consumer Products (CP) business up 56% while Costumes business decreased 17% versus Q3 2021
- Q3 gross margins were negatively impacted by higher import/freight costs
- Q3 Adjusted EBITDA of \$59.4 million, compared to \$41.7 million in the third quarter of 2021
- YTD Net Sales \$664.3M, 53% increase over prior year
- YTD Net Sales are 7% higher than FY21 Net Sales of \$621.1M
- YTD Toy/Consumer Products (CP) business up 58% while Costumes business increased 36% vs. YTD 2021
- YTD Retail Toy/CP POS at Top 3 US customers up over 20%

#### 2022 Q3 Toy/CP Net Sales