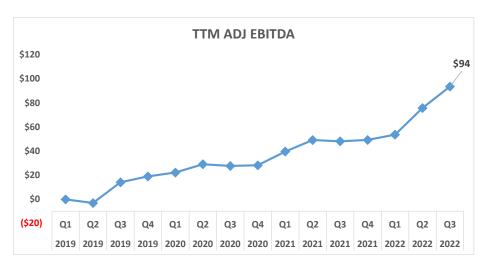

Net Sales are 7% higher than FY21 Net Sales of \$621.1M
- YTD Toy/Consumer Products (CP) business up 58% while Costumes business increased 36% vs. YTD 2021
- YTD Retail Toy/CP POS at Top 3 US customers up over 20%





#### 2022 Q3 Net Sales







#### **2022 YTD Net Sales**







#### 2022 Q3 Toy/CP Net Sales







### 2022 YTD Toy/CP Net Sales









#### 2022 Q3 Toy/CP Net Sales









## 2022 YTD Toy/CP Net Sales









#### 2022 Q3 Costume Net Sales







#### **2022 YTD Costume Net Sales**

YoY % Change:

\$ Millions



36%

21%





#### 2022 Q3 Gross Margin %







### 2022 YTD Gross Margin %







#### 2022 Q3 Adjusted EBITDA







#### 2022 TTM Adjusted EBITDA







### Q3 '22 vs '21 Inventory

\$ Millions

#### **Q3 Inventory**







### **TTM Adjusted EBITDA**









#### **Total Debt**



<sup>\*</sup>Short-term and long-term debt, net of discounts and deferred issuance costs







## Snap AR









## **Q4 Key Items**







## **Q4 Key Items**







## **Q4 Key Items**















#### THANK YOU