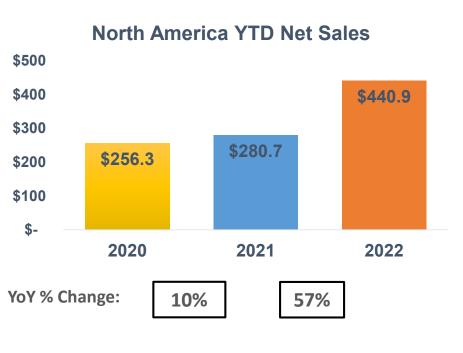

million, 36% increase over prior year
- Q3 Toy/Consumer Products (CP) business up 56% while Costumes business decreased 17% versus Q3 2021
- Q3 gross margins were negatively impacted by higher import/freight costs
- Q3 Adjusted EBITDA of \$59.4 million, compared to \$41.7 million in the third quarter of 2021
- YTD Net Sales \$664.3M, 53% increase over prior year
- YTD Net Sales are 7% higher than FY21 Net Sales of \$621.1M
- YTD Toy/Consumer Products (CP) business up 58% while Costumes business increased 36% vs. YTD 2021
- YTD Retail Toy/CP POS at Top 3 US customers up over 20%





#### 2022 Q3 Net Sales







#### **2022 YTD Net Sales**







#### 2022 Q3 Toy/CP Net Sales







### 2022 YTD Toy/CP Net Sales









#### 2022 Q3 Toy/CP Net Sales









## 2022 YTD Toy/CP Net Sales









#### 2022 Q3 Costume Net Sales







#### **2022 YTD Costume Net Sales**

YoY % Change:

\$ Millions



36%

21%





#### 2022 Q3 Gross Margin %







### 2022 YTD Gross Margin %







#### 2022 Q3 Adjusted EBITDA







#### 2022 TTM Adjusted EBITDA







### Q3 '22 vs '21 Inventory

\$ Millions

#### **Q3 Inventory**







### **TTM Adjusted EBITDA**









#### **Total Debt**



<sup>\*</sup>Short-term and long-term debt, net of discounts and deferred issuance costs







## Snap AR









## **Q4 Key Items**







## **Q4 Key Items**







## **Q4 Key Items**















#### THANK YOU