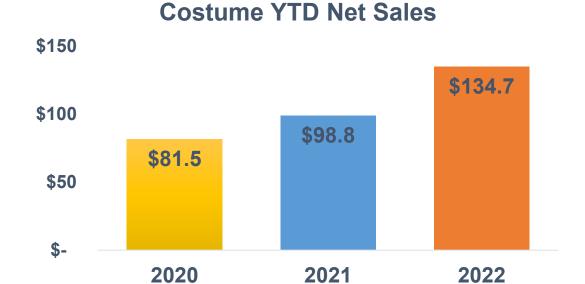

#### **2022 YTD Costume Net Sales**

YoY % Change:

\$ Millions

36%

21%

#### Net Sales through September exceed full-year 2021

- Q3 Net Sales were \$323.0 million, 36% increase over prior year
- Q3 Toy/Consumer Products (CP) business up 56% while Costumes business decreased 17% versus Q3 2021
- Q3 gross margins were negatively impacted by higher import/freight costs
- Q3 Adjusted EBITDA of \$59.4 million, compared to \$41.7 million in the third quarter of 2021
- YTD Net Sales \$664.3M, 53% increase over prior year
- YTD Net Sales are 7% higher than FY21 Net Sales of \$621.1M
- YTD Toy/Consumer Products (CP) business up 58% while Costumes business increased 36% vs. YTD 2021
- YTD Retail Toy/CP POS at Top 3 US customers up over 20%