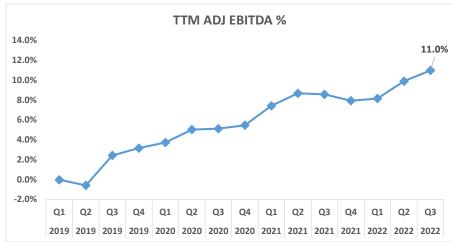

et Sales are 7% higher than FY21 Net Sales of \$621.1M
- YTD Toy/Consumer Products (CP) business up 58% while Costumes business increased 36% vs. YTD 2021
- YTD Retail Toy/CP POS at Top 3 US customers up over 20%





#### 2022 Q3 Net Sales







#### **2022 YTD Net Sales**







#### 2022 Q3 Toy/CP Net Sales







### 2022 YTD Toy/CP Net Sales









#### 2022 Q3 Toy/CP Net Sales









## 2022 YTD Toy/CP Net Sales









#### 2022 Q3 Costume Net Sales







#### **2022 YTD Costume Net Sales**

YoY % Change:

\$ Millions



36%

21%





#### 2022 Q3 Gross Margin %







### 2022 YTD Gross Margin %







#### 2022 Q3 Adjusted EBITDA







#### 2022 TTM Adjusted EBITDA







### Q3 '22 vs '21 Inventory

\$ Millions

#### **Q3 Inventory**







### **TTM Adjusted EBITDA**









#### **Total Debt**



<sup>\*</sup>Short-term and long-term debt, net of discounts and deferred issuance costs







## Snap AR









## **Q4 Key Items**







## **Q4 Key Items**







## **Q4 Key Items**















#### THANK YOU