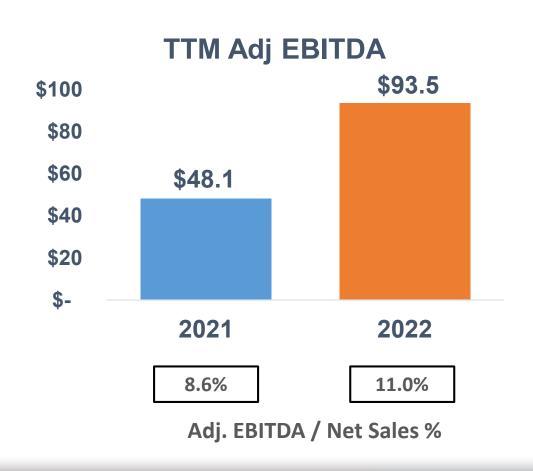

o \$41.7 million in the third quarter of 2021
- YTD Net Sales \$664.3M, 53% increase over prior year
- YTD Net Sales are 7% higher than FY21 Net Sales of \$621.1M
- YTD Toy/Consumer Products (CP) business up 58% while Costumes business increased 36% vs. YTD 2021
- YTD Retail Toy/CP POS at Top 3 US customers up over 20%





#### 2022 Q3 Net Sales







#### **2022 YTD Net Sales**







#### 2022 Q3 Toy/CP Net Sales







### 2022 YTD Toy/CP Net Sales









#### 2022 Q3 Toy/CP Net Sales









## 2022 YTD Toy/CP Net Sales









#### 2022 Q3 Costume Net Sales







#### **2022 YTD Costume Net Sales**

YoY % Change:

\$ Millions



36%

21%





#### 2022 Q3 Gross Margin %







### 2022 YTD Gross Margin %







#### 2022 Q3 Adjusted EBITDA







#### 2022 TTM Adjusted EBITDA







### Q3 '22 vs '21 Inventory

\$ Millions

#### **Q3 Inventory**







### **TTM Adjusted EBITDA**









#### **Total Debt**



<sup>\*</sup>Short-term and long-term debt, net of discounts and deferred issuance costs







## Snap AR









## **Q4 Key Items**







## **Q4 Key Items**







## **Q4 Key Items**















#### THANK YOU