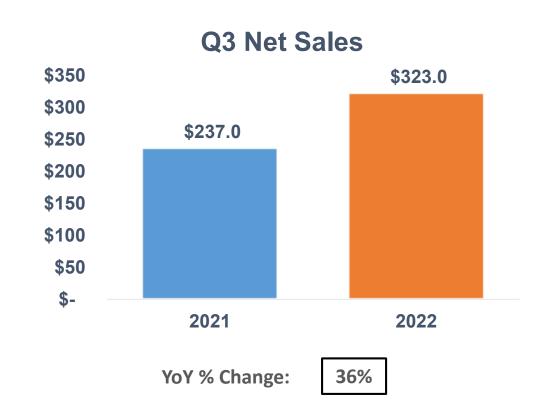

#### 2022 Q3 Net Sales

#### Net Sales through September exceed full-year 2021

- Q3 Net Sales were \$323.0 million, 36% increase over prior year
- Q3 Toy/Consumer Products (CP) business up 56% while Costumes business decreased 17% versus Q3 2021
- Q3 gross margins were negatively impacted by higher import/freight costs
- Q3 Adjusted EBITDA of \$59.4 million, compared to \$41.7 million in the third quarter of 2021
- YTD Net Sales \$664.3M, 53% increase over prior year
- YTD Net Sales are 7% higher than FY21 Net Sales of \$621.1M
- YTD Toy/Consumer Products (CP) business up 58% while Costumes business increased 36% vs. YTD 2021
- YTD Retail Toy/CP POS at Top 3 US customers up over 20%