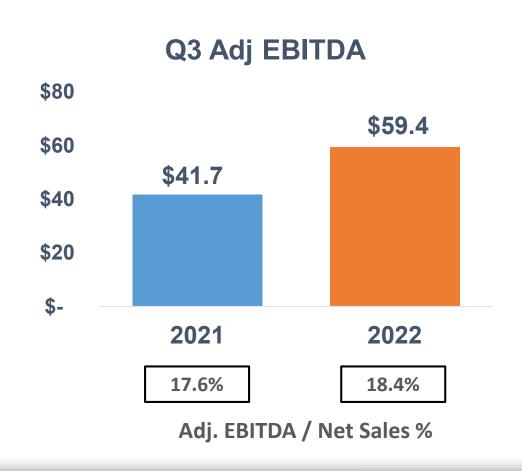

#### 2022 Q3 Adjusted EBITDA

#### Net Sales through September exceed full-year 2021

- Q3 Net Sales were \$323.0 million, 36% increase over prior year
- Q3 Toy/Consumer Products (CP) business up 56% while Costumes business decreased 17% versus Q3 2021
- Q3 gross margins were negatively impacted by higher import/freight costs
- Q3 Adjusted EBITDA of \$59.4 million, compared to \$41.7 million in the third quarter of 2021
- YTD Net Sales \$664.3M, 53% increase over prior year
- YTD Net Sales are 7% higher than FY21 Net Sales of \$621.1M
- YTD Toy/Consumer Products (CP) business up 58% while Costumes business increased 36% vs. YTD 2021
- YTD Retail Toy/CP POS at Top 3 US customers up over 20%