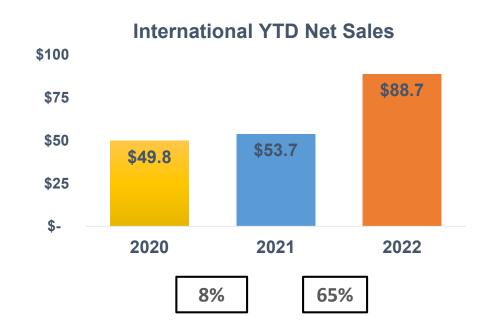

llion, 36% increase over prior year
- Q3 Toy/Consumer Products (CP) business up 56% while Costumes business decreased 17% versus Q3 2021
- Q3 gross margins were negatively impacted by higher import/freight costs
- Q3 Adjusted EBITDA of \$59.4 million, compared to \$41.7 million in the third quarter of 2021
- YTD Net Sales \$664.3M, 53% increase over prior year
- YTD Net Sales are 7% higher than FY21 Net Sales of \$621.1M
- YTD Toy/Consumer Products (CP) business up 58% while Costumes business increased 36% vs. YTD 2021
- YTD Retail Toy/CP POS at Top 3 US customers up over 20%





#### 2022 Q3 Net Sales







#### **2022 YTD Net Sales**







#### 2022 Q3 Toy/CP Net Sales







### 2022 YTD Toy/CP Net Sales









#### 2022 Q3 Toy/CP Net Sales









## 2022 YTD Toy/CP Net Sales









#### 2022 Q3 Costume Net Sales







#### **2022 YTD Costume Net Sales**

YoY % Change:

\$ Millions



36%

21%





#### 2022 Q3 Gross Margin %







### 2022 YTD Gross Margin %







#### 2022 Q3 Adjusted EBITDA







#### 2022 TTM Adjusted EBITDA







### Q3 '22 vs '21 Inventory

\$ Millions

#### **Q3 Inventory**







### **TTM Adjusted EBITDA**









#### **Total Debt**



<sup>\*</sup>Short-term and long-term debt, net of discounts and deferred issuance costs







## Snap AR









## **Q4 Key Items**







## **Q4 Key Items**







## **Q4 Key Items**















#### THANK YOU