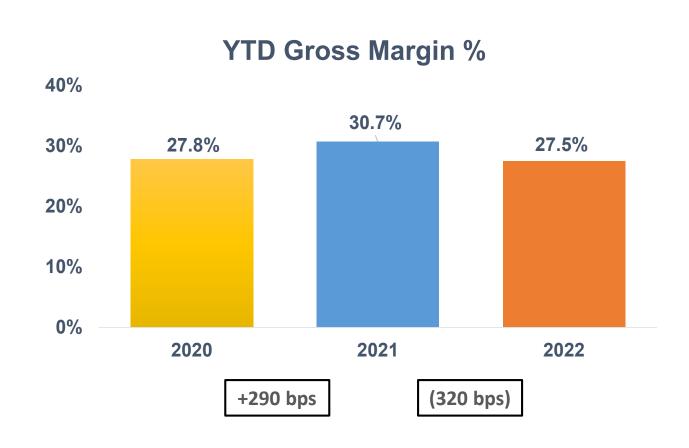

r import/freight costs
- Q3 Adjusted EBITDA of \$59.4 million, compared to \$41.7 million in the third quarter of 2021
- YTD Net Sales \$664.3M, 53% increase over prior year
- YTD Net Sales are 7% higher than FY21 Net Sales of \$621.1M
- YTD Toy/Consumer Products (CP) business up 58% while Costumes business increased 36% vs. YTD 2021
- YTD Retail Toy/CP POS at Top 3 US customers up over 20%





#### 2022 Q3 Net Sales







#### **2022 YTD Net Sales**







#### 2022 Q3 Toy/CP Net Sales







### 2022 YTD Toy/CP Net Sales









#### 2022 Q3 Toy/CP Net Sales









## 2022 YTD Toy/CP Net Sales









#### 2022 Q3 Costume Net Sales







#### **2022 YTD Costume Net Sales**

YoY % Change:

\$ Millions



36%

21%





#### 2022 Q3 Gross Margin %







### 2022 YTD Gross Margin %







#### 2022 Q3 Adjusted EBITDA







#### 2022 TTM Adjusted EBITDA







### Q3 '22 vs '21 Inventory

\$ Millions

#### **Q3 Inventory**







### **TTM Adjusted EBITDA**









#### **Total Debt**



<sup>\*</sup>Short-term and long-term debt, net of discounts and deferred issuance costs







## Snap AR









## **Q4 Key Items**







## **Q4 Key Items**







## **Q4 Key Items**















#### THANK YOU