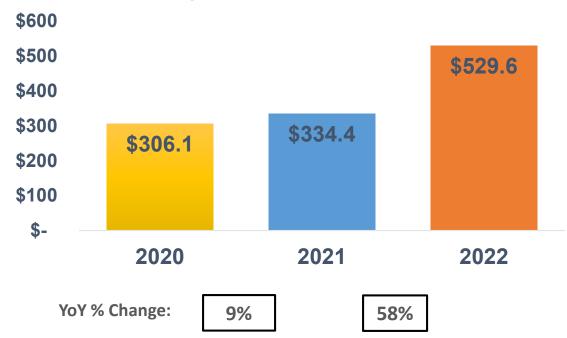

#### Net Sales through September exceed full-year 2021

- Q3 Net Sales were \$323.0 million, 36% increase over prior year
- Q3 Toy/Consumer Products (CP) business up 56% while Costumes business decreased 17% versus Q3 2021
- Q3 gross margins were negatively impacted by higher import/freight costs
- Q3 Adjusted EBITDA of \$59.4 million, compared to \$41.7 million in the third quarter of 2021
- YTD Net Sales \$664.3M, 53% increase over prior year
- YTD Net Sales are 7% higher than FY21 Net Sales of \$621.1M
- YTD Toy/Consumer Products (CP) business up 58% while Costumes business increased 36% vs. YTD 2021
- YTD Retail Toy/CP POS at Top 3 US customers up over 20%

### 2022 YTD Toy/CP Net Sales

## 2022 YTD Toy/CP Net Sales