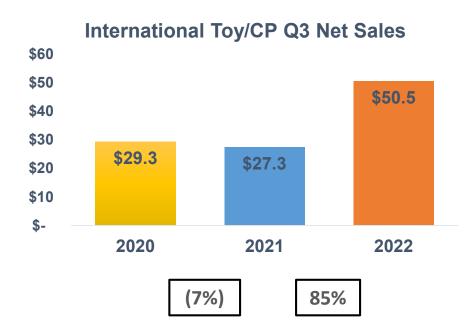

r 2021

- Q3 Net Sales were \$323.0 million, 36% increase over prior year
- Q3 Toy/Consumer Products (CP) business up 56% while Costumes business decreased 17% versus Q3 2021
- Q3 gross margins were negatively impacted by higher import/freight costs
- Q3 Adjusted EBITDA of \$59.4 million, compared to \$41.7 million in the third quarter of 2021
- YTD Net Sales \$664.3M, 53% increase over prior year
- YTD Net Sales are 7% higher than FY21 Net Sales of \$621.1M
- YTD Toy/Consumer Products (CP) business up 58% while Costumes business increased 36% vs. YTD 2021
- YTD Retail Toy/CP POS at Top 3 US customers up over 20%





#### 2022 Q3 Net Sales







#### **2022 YTD Net Sales**







#### 2022 Q3 Toy/CP Net Sales







### 2022 YTD Toy/CP Net Sales









#### 2022 Q3 Toy/CP Net Sales









## 2022 YTD Toy/CP Net Sales









#### 2022 Q3 Costume Net Sales







#### **2022 YTD Costume Net Sales**

YoY % Change:

\$ Millions



36%

21%





#### 2022 Q3 Gross Margin %







### 2022 YTD Gross Margin %







#### 2022 Q3 Adjusted EBITDA







#### 2022 TTM Adjusted EBITDA







### Q3 '22 vs '21 Inventory

\$ Millions

#### **Q3 Inventory**







### **TTM Adjusted EBITDA**









#### **Total Debt**



<sup>\*</sup>Short-term and long-term debt, net of discounts and deferred issuance costs







## Snap AR









## **Q4 Key Items**







## **Q4 Key Items**







## **Q4 Key Items**















#### THANK YOU